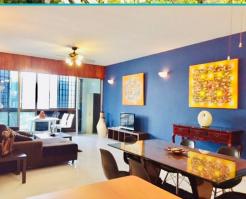

#### **CAVENAGH HOUSE**

Spacious 1,606sqft (149sqm), partially furnished, 3 bedroom, 4 bathroom Apartment for Rent. Completion in 1971, this high floor unit is renovated. Others: freehold, 1 maids room(s) Price is negotiable! Located in Singapore's district D09 near Orchard, River Valley in the area Orchard (Central region).

#### **INTERIOR FACILITIES**

Air-Conditioning

Balcony

Maids Room